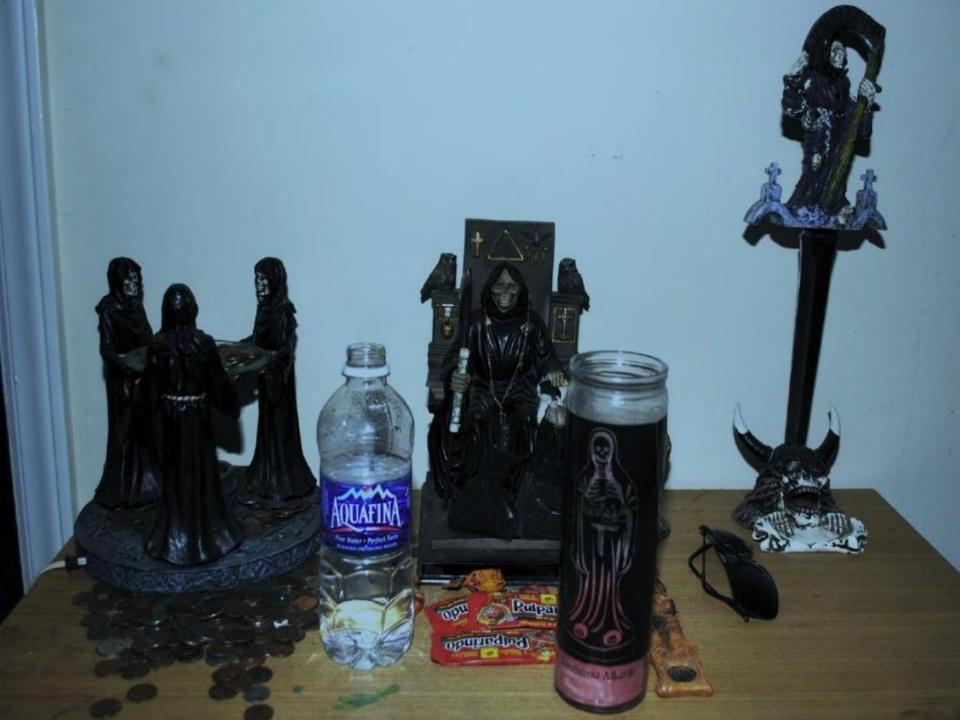

## SHRINES TO SAINT DEATH All photographs taken by Fabiola Chesnut

ante la Ghillia chija - Esplicita Poplarono Pacero, chia - Esplicita Interna picto parentare para formatir Santtalten Maseria al edanerona des particulare Maseria de edanerona de particulare de paratica de la composiparticularente y casarillad para de paraticarentento y casarillad para de paraticarentento y casarillad para de