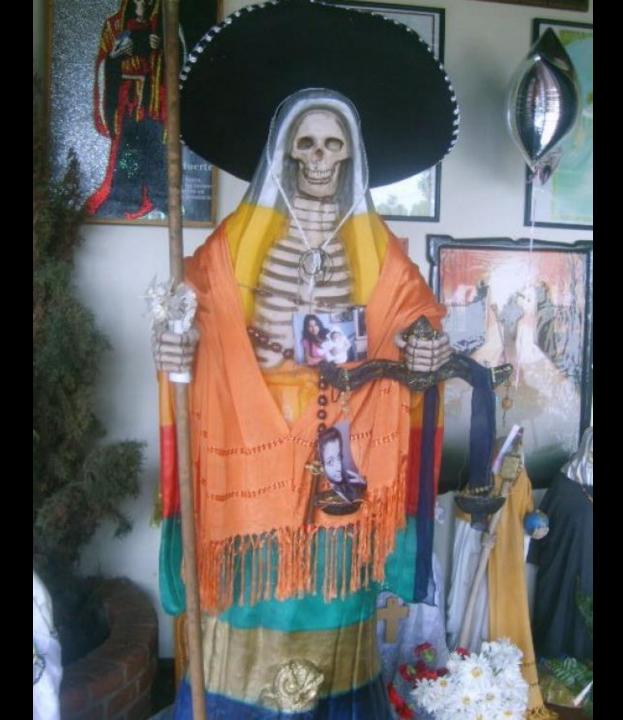

## SHRINES TO SAINT DEATH All photographs taken by Fabiola Chesnut

ante la Ghillia chija - Esplicita Poplarono Pacero, chia - Esplicita Interna picto parentare para formatir Santtalten Maseria al edanerona des particulare Maseria de edanerona de particulare de paratica de la composiparticularente y casarillad para de paraticarentento y casarillad para de paraticarentento y casarillad para de