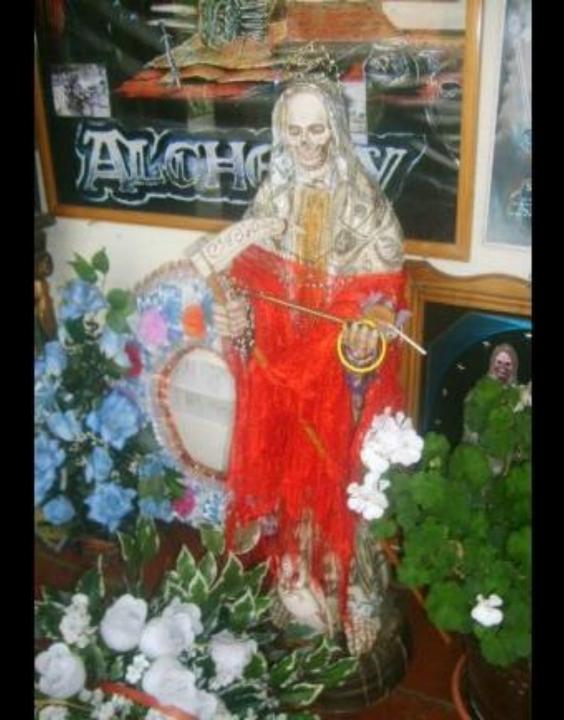

## SHRINES TO SAINT DEATH All photographs taken by Fabiola Chesnut

ante la Ghillia chija - Esplicita Poplarono Pacero, chia - Esplicita Interna picto parentare para formatir Santtalten Maseria al edanerona des particulare Maseria de edanerona de particulare de paratica de la composiparticularente y casarillad para de paraticarentento y casarillad para de paraticarentento y casarillad para de