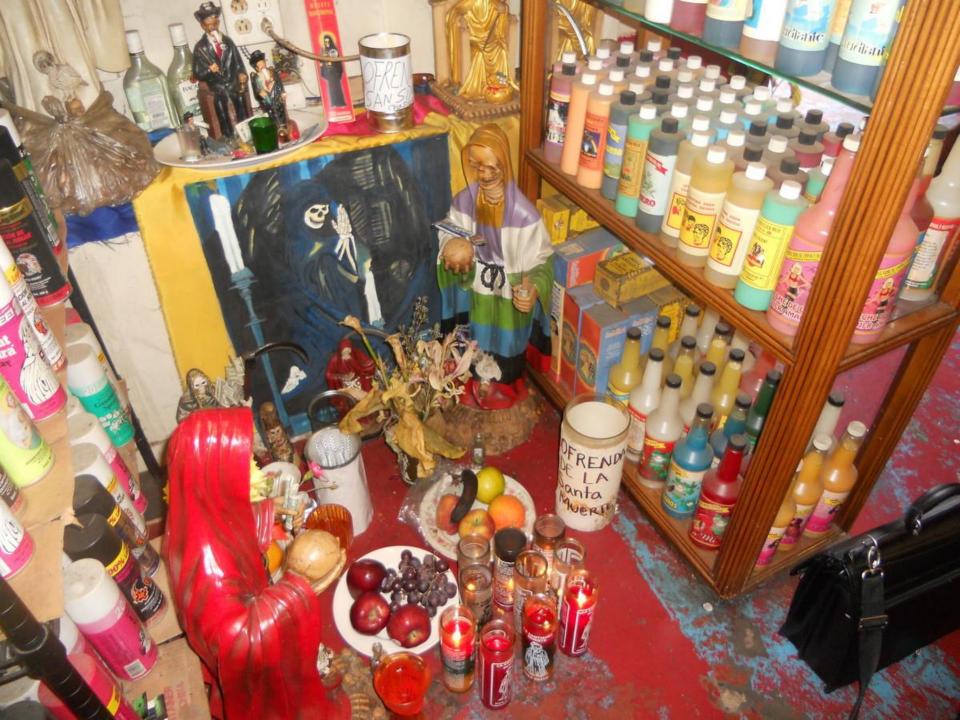

## SHRINES TO SAINT DEATH All photographs taken by Fabiola Chesnut

ante la Ghillia chija - Esplicita Poplarono Pacero, chia - Esplicita Interna picto parentare para formatir Santtalten Maseria al edanerona des particulare Maseria de edanerona de particulare de paratica de la composiparticularente y casarillad para de paraticarentento y casarillad para de paraticarentento y casarillad para de