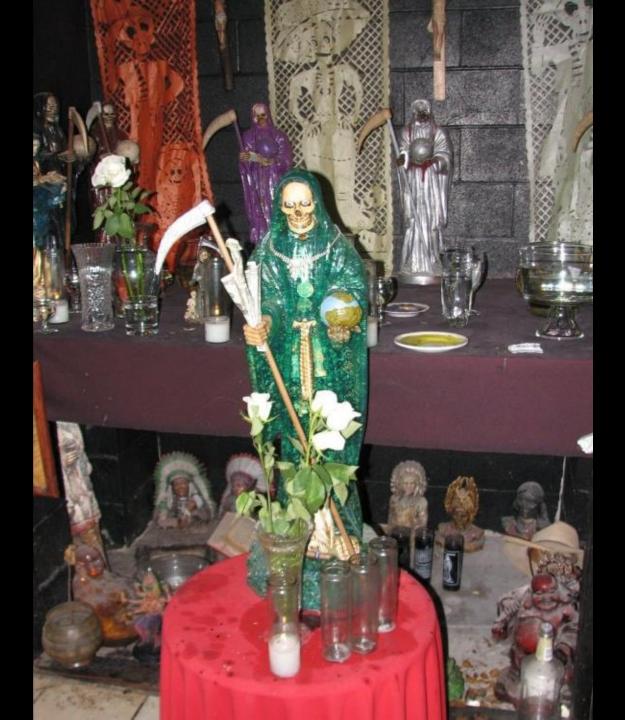

ara formatir Santtalten Maseria al edanerona des particulare Maseria de edanerona de particulare de paratica de la composiparticularente y casarillad para de paraticarentento y casarillad para de paraticarentento y casarillad para de

ebs/o y so mi cambo. ebs/o y so mi cambo. andalnia Suscie quite tode envider, obress, desemor, desempileo y to obress, desemor, desempileo y to obress, desemor, desempileo y to

tiotón)on la bandite presentole elumbres elas y el trebejo y le de mi serva ridos déndoiras el emor, in portidet, le coluit y el blancater, inte y elebede see te certilet ettelme Novria.

tor de doy graoles tofinities roue veo te cerided en tes presbes s aon les que perfeccionen mi trau, Sattor, graoles te doy, en to de saes pruebes tendré te te y Sante Rendición.

ATTINIC