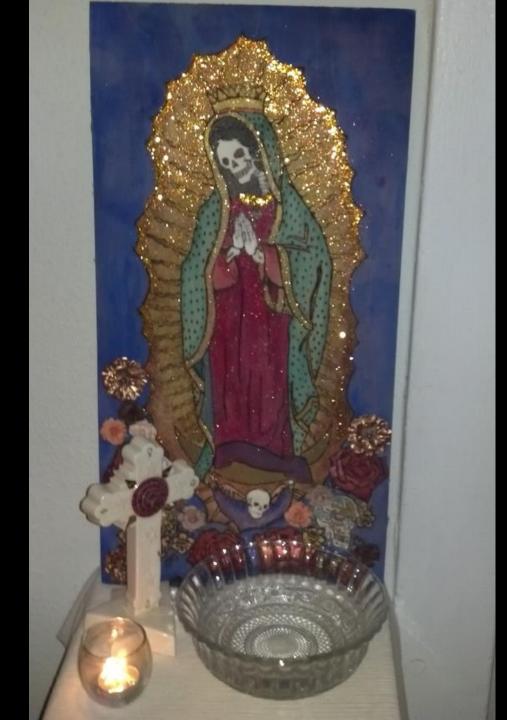

## SHRINES TO SAINT DEATH All photographs taken by Fabiola Chesnut

ante la Ghillia chija - Esplicita Poplarono Pacero, chia - Esplicita Interna picto parentare para formatir Santtalten Maseria al edanerona des particulare Maseria de edanerona de particulare de paratica de la composiparticularente y casarillad para de paraticarentento y casarillad para de paraticarentento y casarillad para de