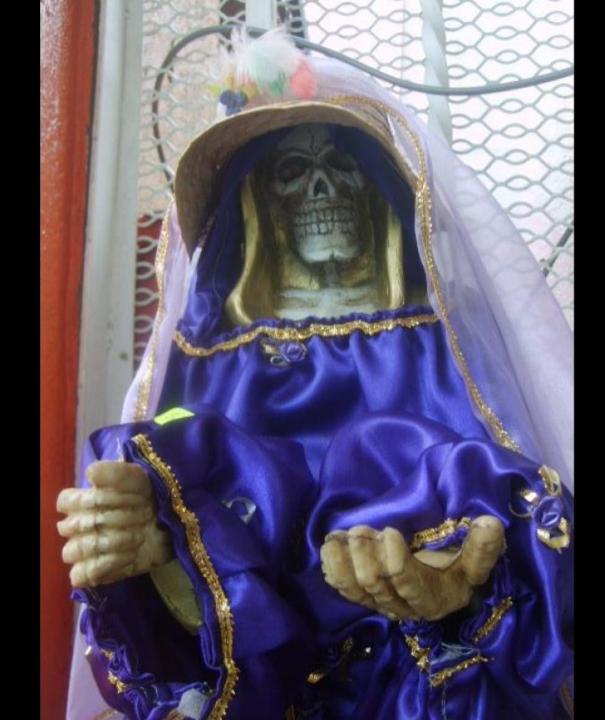

## SHRINES TO SAINT DEATH All photographs taken by Fabiola Chesnut

ante la Ghillia chija - Esplicita Poplarono Pacero, chia - Esplicita Interna picto parentare para formatir Santtalten Maseria al edanerona des particulare Maseria de edanerona de particulare de paratica de la composiparticularente y casarillad para de paraticarentento y casarillad para de paraticarentento y casarillad para de