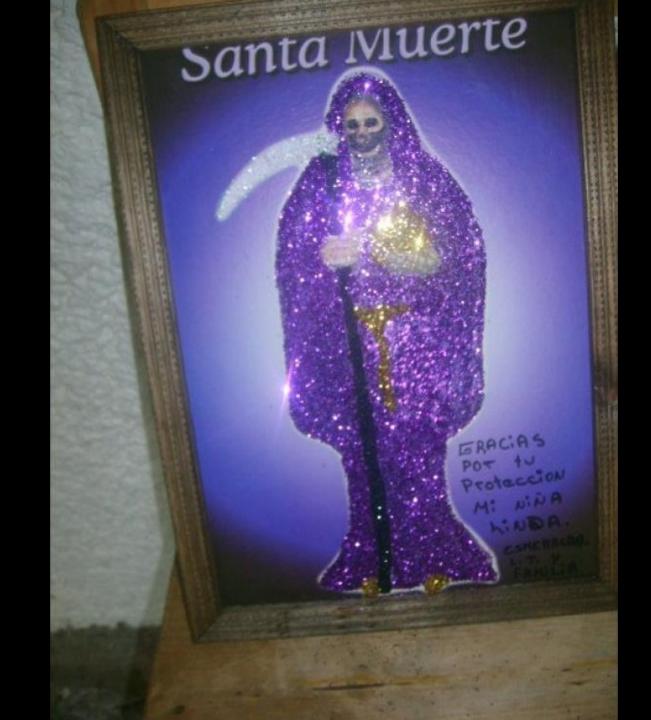

## SHRINES TO SAINT DEATH All photographs taken by Fabiola Chesnut

ante la Ghillia chija - Esplicita Poplarono Pacero, chia - Esplicita Interna picto parentare para formatir Santtalten Maseria al edanerona des particulare Maseria de edanerona de particulare de paratica de la composiparticularente y casarillad para de paraticarentento y casarillad para de paraticarentento y casarillad para de