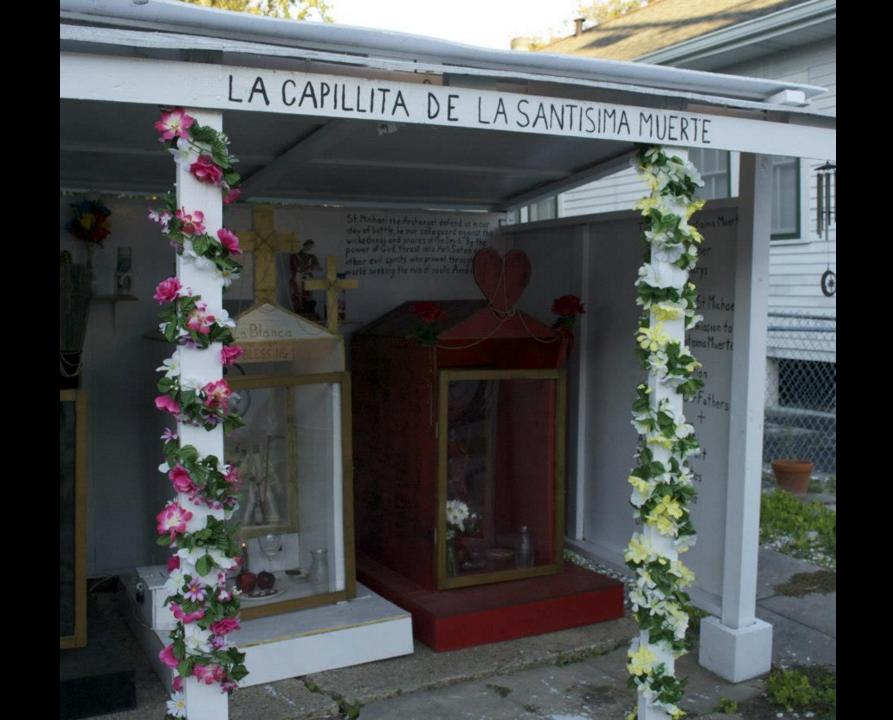

## SHRINES TO SAINT DEATH All photographs taken by Fabiola Chesnut

ante la Ghillia chija - Esplicita Poplarono Pacero, chia - Esplicita Interna picto parentare para formatir Santtalten Maseria al edanerona des particulare Maseria de edanerona de particulare de paratica de la composiparticularente y casarillad para de paraticarentento y casarillad para de paraticarentento y casarillad para de