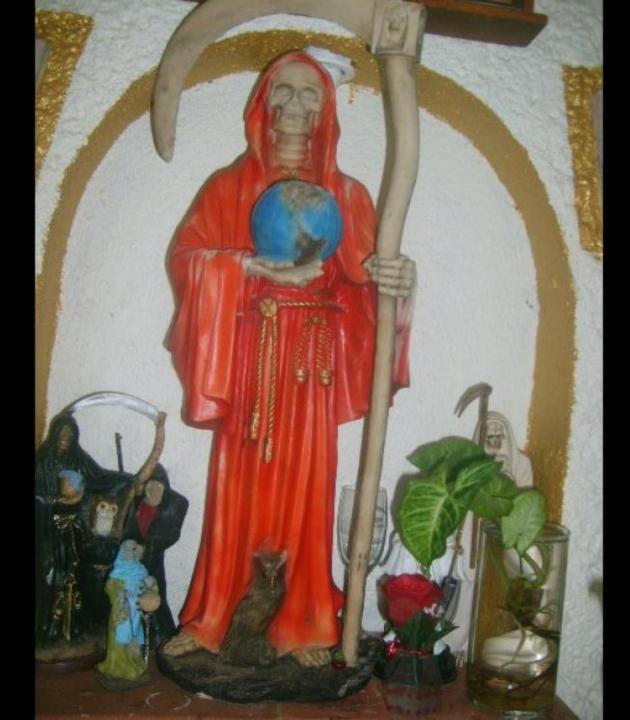

## SHRINES TO SAINT DEATH All photographs taken by Fabiola Chesnut

ante la Ghillia chija - Esplicita Poplarono Pacero, chia - Esplicita Interna picto parentare para formatir Santtalten Maseria al edanerona des particulare Maseria de edanerona de particulare de paratica de la composiparticularente y casarillad para de paraticarentento y casarillad para de paraticarentento y casarillad para de