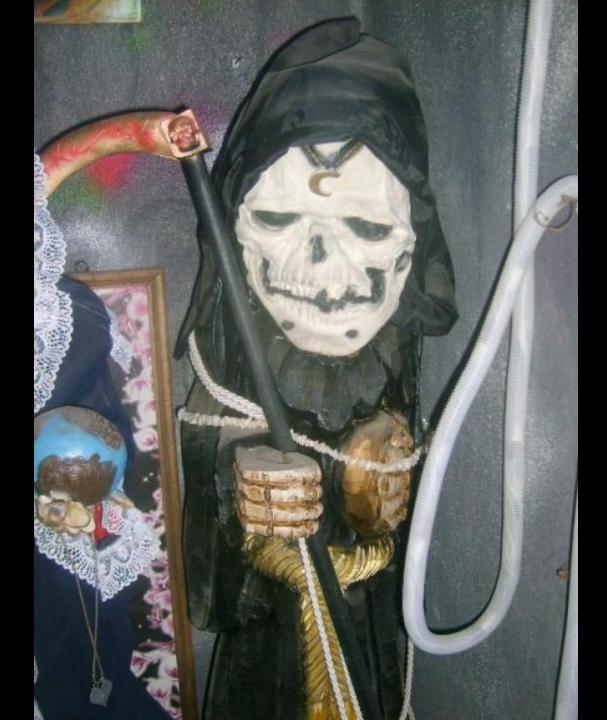

## SHRINES TO SAINT DEATH All photographs taken by Fabiola Chesnut

ante la Ghillia chija - Esplicita Poplarono Pacero, chia - Esplicita Interna picto parentare para formatir Santtalten Maseria al edanerona des particulare Maseria de edanerona de particulare de paratica de la composiparticularente y casarillad para de paraticarentento y casarillad para de paraticarentento y casarillad para de