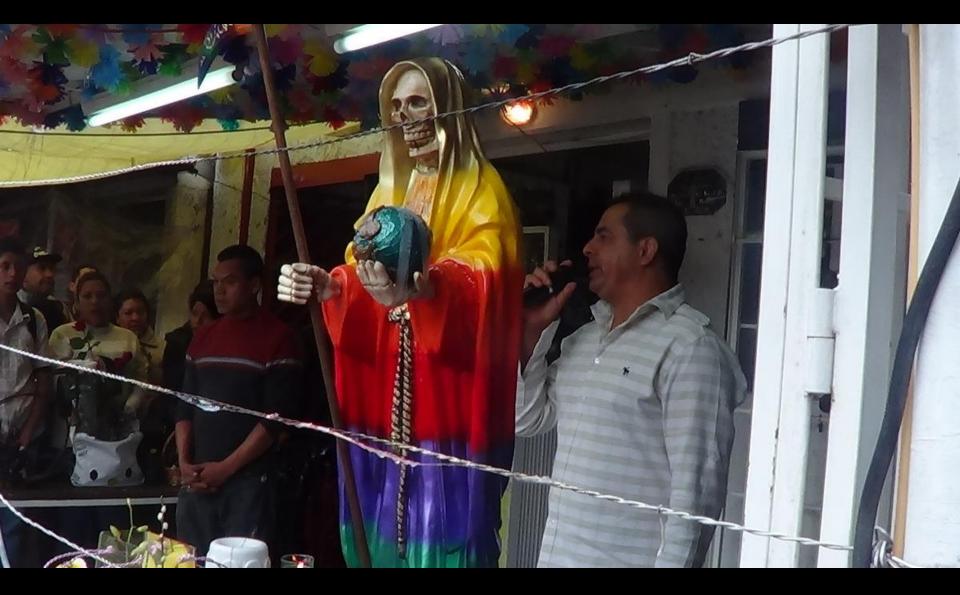

## SHRINES TO SAINT DEATH All photographs taken by Fabiola Chesnut

ante la Ghillia chija - Esplicita Poplarono Pacero, chia - Esplicita Interna picto parentare para formatir Santtalten Maseria al edanerona des particulare Maseria de edanerona de particulare de paratica de la composiparticularente y casarillad para de paraticarentento y casarillad para de paraticarentento y casarillad para de