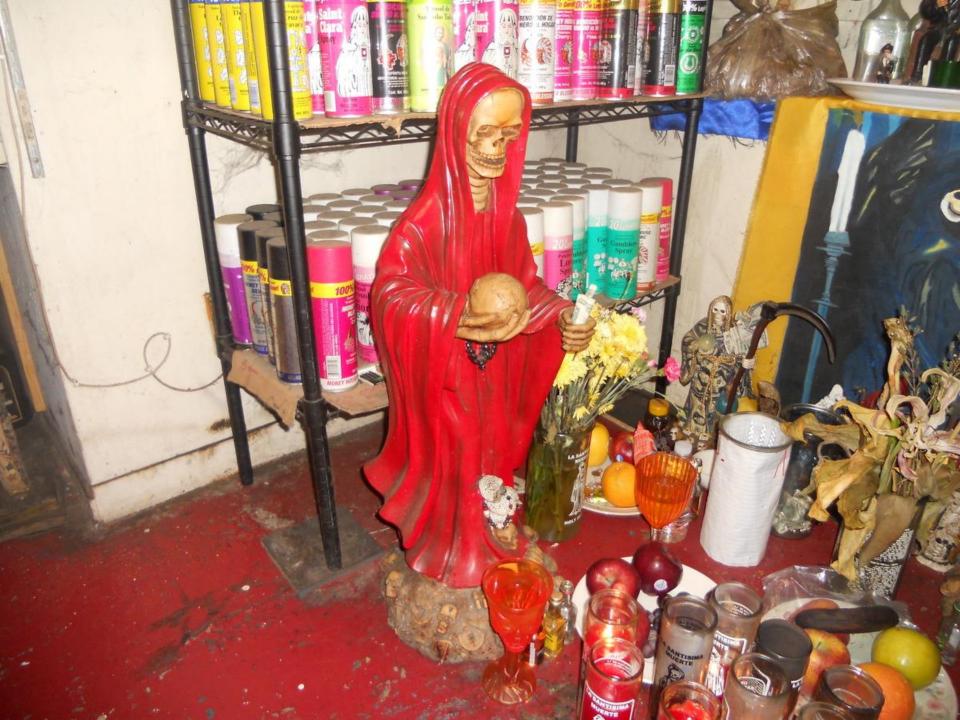

## SHRINES TO SAINT DEATH All photographs taken by Fabiola Chesnut

ante la Ghillia chija - Esplicita Poplarono Pacero, chia - Esplicita Interna picto parentare para formatir Santtalten Maseria al edanerona des particulare Maseria de edanerona de particulare de paratica de la composiparticularente y casarillad para de paraticarentento y casarillad para de paraticarentento y casarillad para de